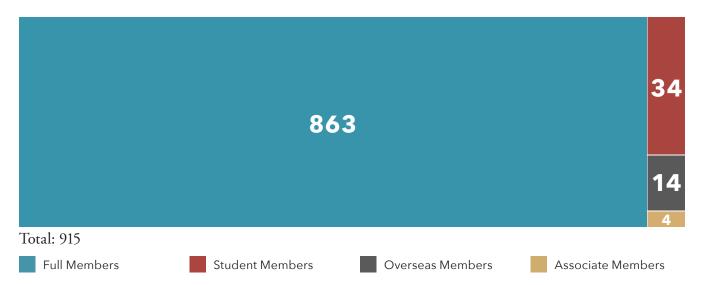

#### Lai King Lok, Joshua Chairperson, HKAST 2019 - 2020

I am pleased to present the Annual Report 2019-2020 for The Hong Kong Association of Speech Therapists (HKAST).

In the year 2019-2020, the total number of full members of HKAST reached the maximum of 863. The total number of HKAST members is 915 including full members, associate members, overseas members and student members. All the figures are the highest numbers since the establishment of HKAST.

## APPENDIX A: MEMBERSHIP PROFILE

#### HKAST Members 2019 - 2020