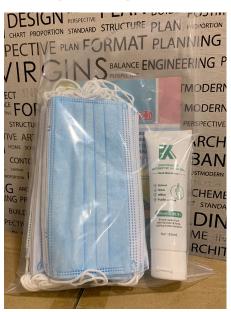

#### Hong Kong Council of Social Service (HKCSS) Carepacks

HKAST were grateful to have received the donation of Carepacks from the Hong Kong Council of Social Service (HKCSS) and the Hong Kong Jockey Club Charitable Trust Fund.

Each of the Carepack contains 20 pieces of surgical masks and 2 bottles of hand sanitizer. More than 200 Carepacks were packed by executive committee members and were sent out to registered members by local mail.