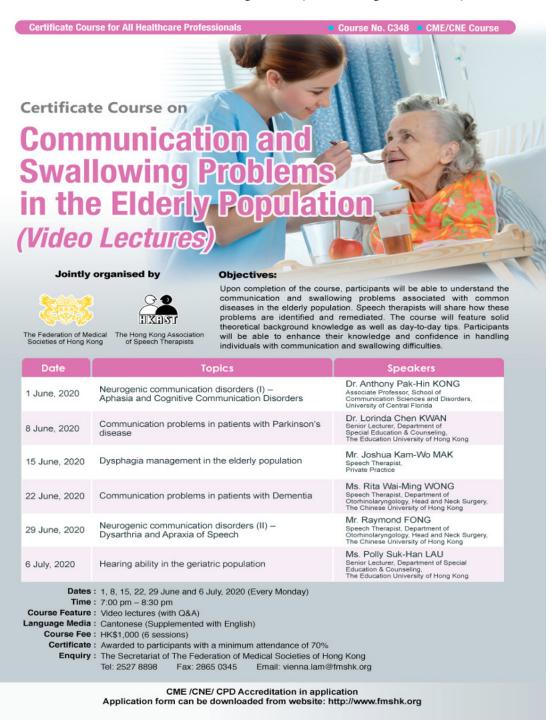

#### **Certificate Course on Communication and Swallowing Problems in the Elderly Population (Video Lectures)**

To promote the identification of communication and swallowing disorders in the elderly population, HKAST and The Federation of Medical Societies of Hong Kong (FMSHK) collaborated again to organize a certificate course for various healthcare professionals in June and July. Due to COVID-19, 6 video lectures were provided online for this course. We would like to once again express our gratitude to the speakers: Dr. Anthony Kong, Dr. Lorinda Kwan, Mr. Joshua Mak, Ms. Rita Wong, Mr. Raymond Fong and Ms. Polly Lau.