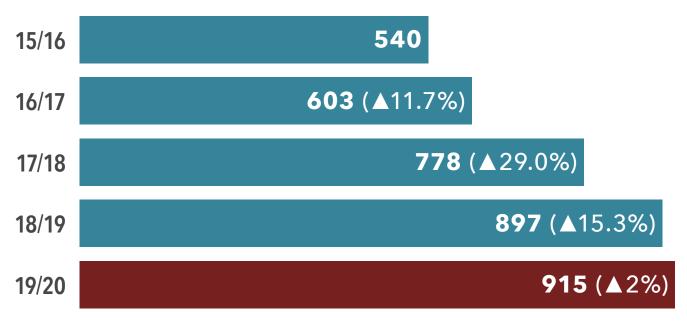

#### Lai King Lok, Joshua Chairperson, HKAST 2019 - 2020

I am pleased to present the Annual Report 2019-2020 for The Hong Kong Association of Speech Therapists (HKAST).

In the year 2019-2020, the total number of full members of HKAST reached the maximum of 863. The total number of HKAST members is 915 including full members, associate members, overseas members and student members. All the figures are the highest numbers since the establishment of HKAST.

### **Cumulative HKAST Members Per Year**

HKAST Annual Report 2019 - 2020 | 11