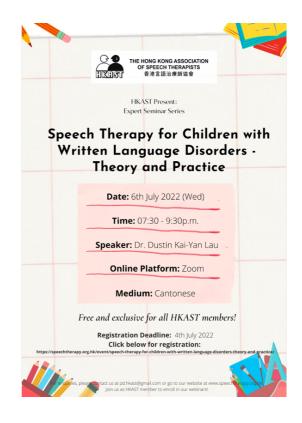

### **Expert Webinar Series**

**Better Conversations with Aphasia** 

Speaker: Dr. Suzanne Beeke

7 April 2022

Speech Therapy for Children with Written Language **Disorders - Theory and Practice** 

Speaker: Dr. Dustin Lau

6 July 2022