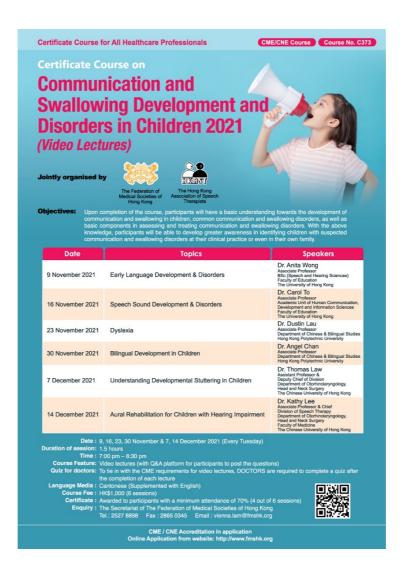

### **FMSHK: Certificate Course on Communication** and Swallowing Development and Disorders in Children 2021

To promote the identification of communication and swallowing disorders in children, HKAST and The Federation of Medical Societies of Hong Kong (FMSHK) collaborated again this year to offer 6-topic certificate course for various healthcare professionals in November and December. We would like to once again express our gratitude to the speakers: Dr. Anita Wong, Dr. Carol To, Dr. Dustin Lau, Dr. Angel Chan, Dr. Thomas Law and Prof. Kathy Lee.