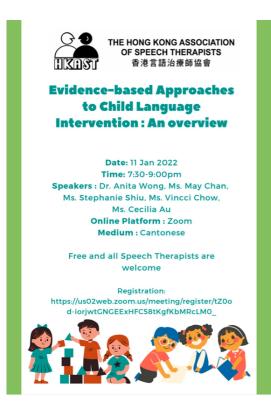

### **Expert Webinar Series**

**Evidence-based Approaches to Child** Language Intervention: An overview

Speakers: Dr. Anita Wong, Ms. May Chan, Ms. Stephanie Shiu, Ms. Vincci Chow, Ms. Cecilia Au

11 January 2022