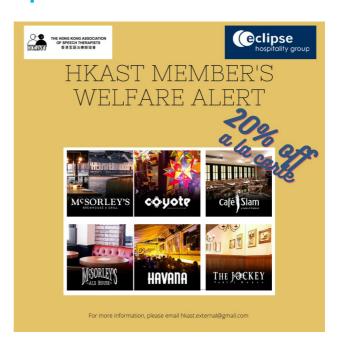

### **Eclipse Restaurant Group**

HKAST full members can enjoy exclusive discount in the six restaurants under the Eclipse Restaurant group by showing the HKAST discount cards. The cards were distributed to members who had signed up.