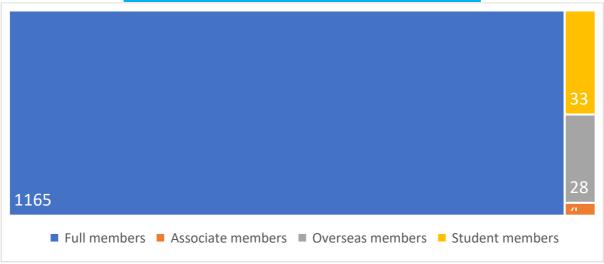

### HKAST MEMBERS 2021-2022

TOTAL NO. OF MEMBERS: 1230

### **CUMULATIVE HKAST MEMBERS PER YEAR**