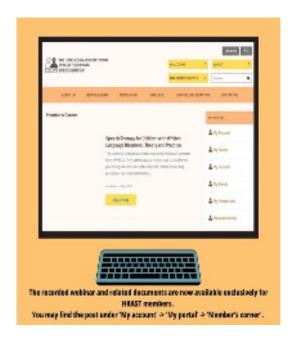

### Special offer for webinars

In celebration of HKAST's 40<sup>th</sup> anniversary, the course fee for all <u>online</u> professional development events were waived. Also, the recorded webinar would be uploaded to the member's corner in the HKAST portal system and available to access for 2 weeks after the event. We received many positive feedbacks from members in regards to this arrangement!