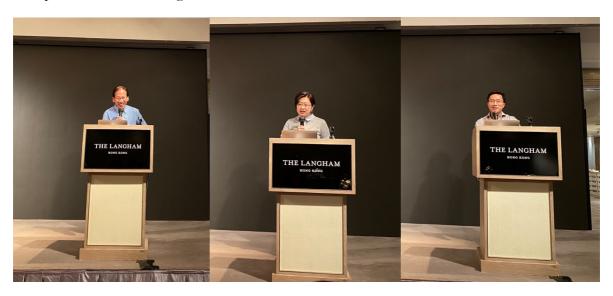

### Ruby Jubilee Gala Dinner

The dinner was successfully held in The Langham. We are thankful to had the sponsor from Nestlé Hong Kong. It was our pleasure to had invited Dr. Mantak Leung, Dr. Janet Ng, and Mr. Joshua Lai to share their experiences and aspirations. We were so delighted to reunite with speech therapists across different generations.