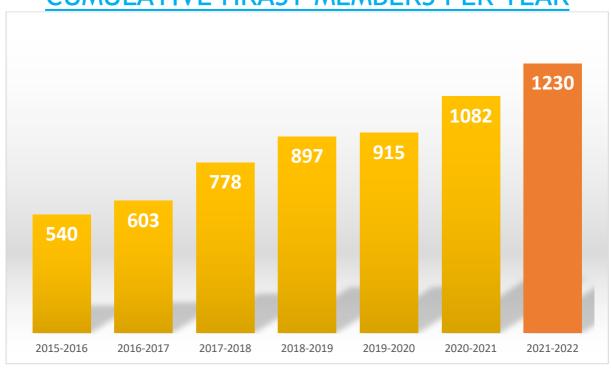

### HKAST MEMBERS 2021-2022

TOTAL NO. OF MEMBERS: 1230

### **CUMULATIVE HKAST MEMBERS PER YEAR**